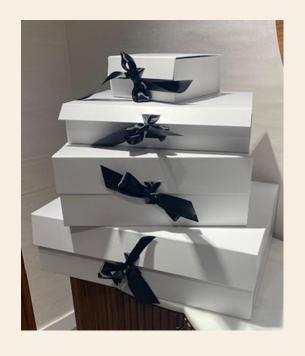

### **GIFT WRAPPING**

AVAILABLE BOXES & WRAPPING

Shirt box [11" x 16" x 3.5"]

Hat box [16" x 16" x 6.5"]

Coat box [16" x 21" x 6.5"]