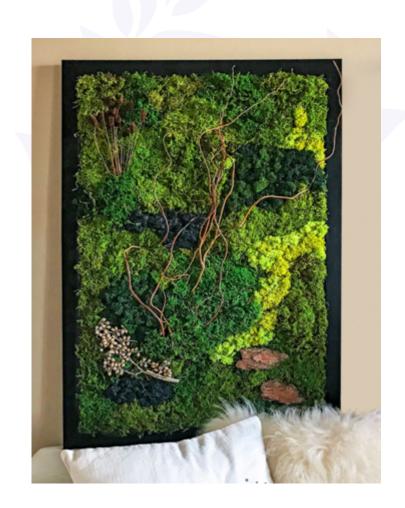

## Top Shelf Collection

- Looking to thank that special client? Send one of our exclusive pieces of living art
- ◆ Moss Wall Garden -pictured is 24" x 36" and available in smaller sizes
- Succulent Silver 9 piece (also available in 7 piece and 4 piece)
- Stone Forest Terrarium