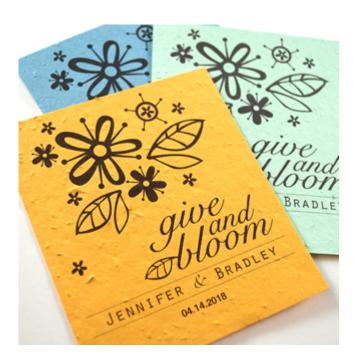

### Exceptional touches...

- ◆ Include a personalized gift card made of seeds to be planted in soil
- Plantable wildflower or herb cards with your logo on it attached to every gift
- Plantable Holiday or Thank You cards with your note to the clients or staff
- Plantable Seed bombs in rainbow colors
- Price depends on volume
- ◆ Two week turnaround time required for printing