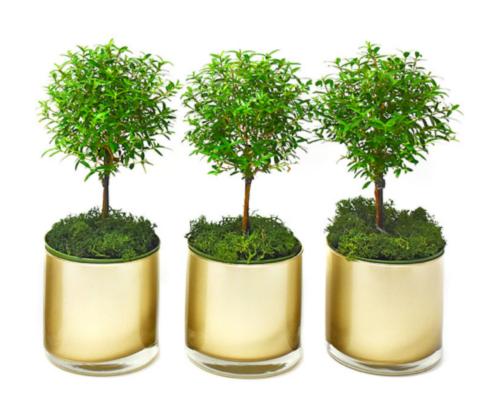

#### Mini Myrtle Trees, Money Plants, Succulent Glass Towers

- Lots of options available using mini-Myrtle Trees, Money plants or Succulents in tall white glass
- Seed cards with logo can be printed and attached to the gifts for planting later on in a pot of soil
- Pricing: Myrtle \$28, Money Tree \$38, Succulent Tower \$45 (plus shipping)