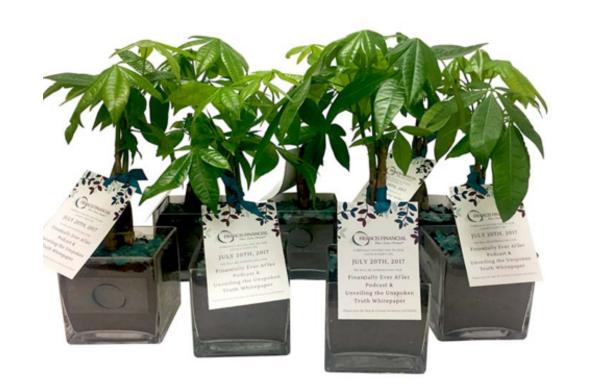

#### Mini Myrtle Trees, Money Plants, Succulent Glass Towers

- Lots of options available using mini-Myrtle Trees, Money plants or Succulents in tall white glass
- Seed cards with logo can be printed and attached to the gifts for planting later on in a pot of soil
- Pricing: Myrtle \$28, Money Tree \$38, Succulent Tower \$45 (plus shipping)