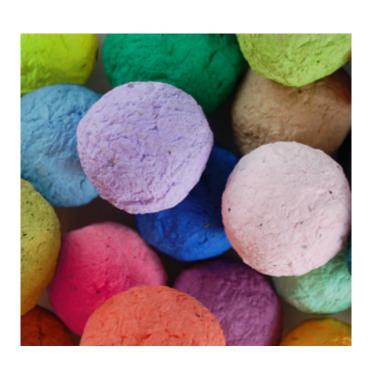

### Exceptional touches...

- ◆ Include a personalized gift card made of seeds to be planted in soil
- Plantable wildflower or herb cards with your logo on it attached to every gift
- Plantable Holiday or Thank You cards with your note to the clients or staff
- Plantable Seed bombs in rainbow colors
- Price depends on volume
- ◆ Two week turnaround time required for printing