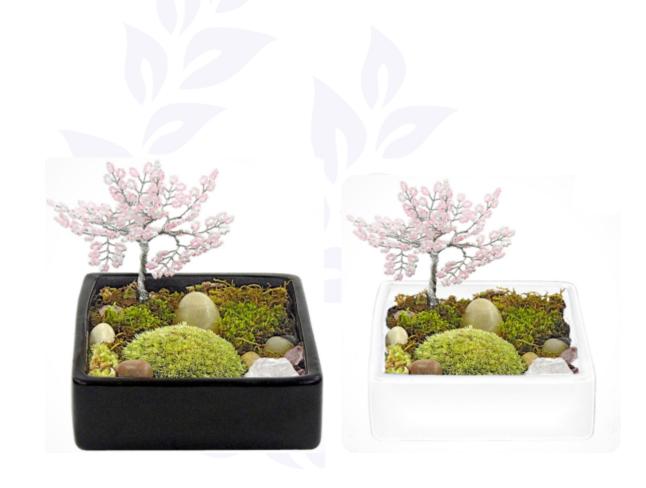

#### Zen Gardens

- Zen gardens are a peaceful and calming element to have in your home or work space
- Available as a green forest version with preserved moss and a hand beaded tree or created with sand and includes a low maintenance air plant
- Word on Stone can be personalized (or created with logo) and requires 3-4 weeks (additional \$8)
- Pricing \$45/\$55 (plus shipping)