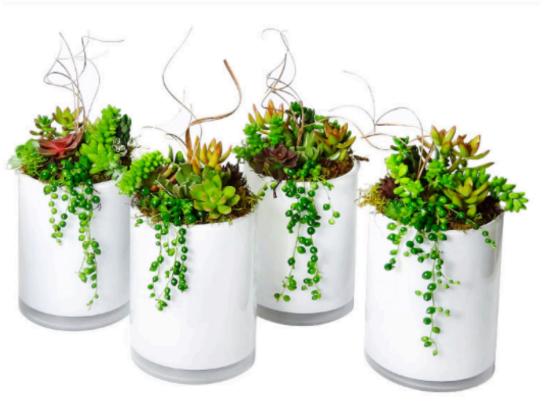

# Succulent Square

- Lush and Festive holiday succulent planting
- ◆ 4x4x4 whitewashed square vessel or different containers around 4". Lots of options available.
- Ribbon can be changed to any color
- Pricing \$45 per piece (plus shipping)