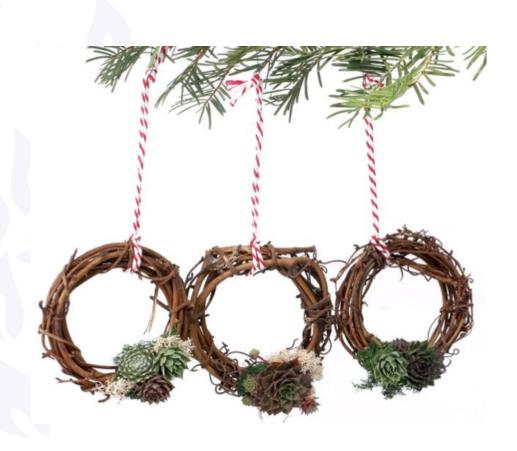

# Petite Holiday Gifts

- Send a set of 3 or just one of these festive natural gifts. After the holidays, they can be planted in soil to root and grow
- Ribbon can be changed to match your logo and packed in simple white box with your logo
- Pricing \$16 Wreath and \$12 Pinecone per finished piece (plus shipping)