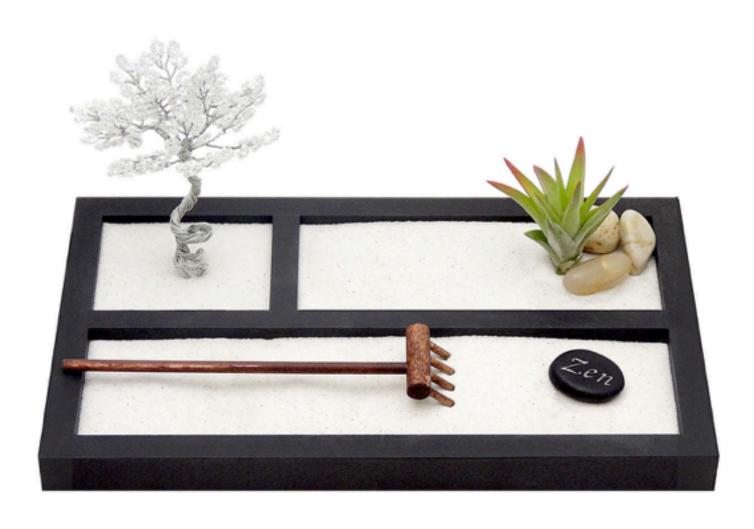

#### Zen Gardens

- Zen gardens are a peaceful and calming element to have in your home or work space
- Available as a green forest version with preserved moss and a hand beaded tree or created with sand and includes a low maintenance air plant
- Word on Stone can be personalized (or created with logo) and requires 3-4 weeks (additional \$8)
- Pricing \$45/\$55 (plus shipping)