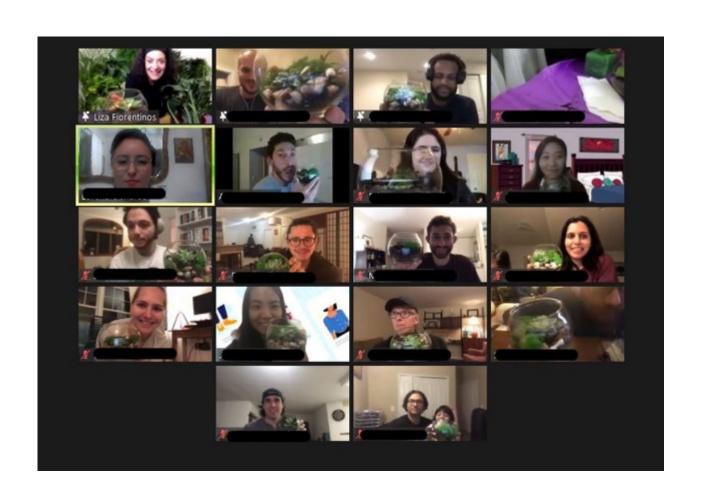

# Virtual Terrarium Workshops

- Throw a Holiday Party on Zoom and invite the team and your clients to a fun and interactive Terrarium Workshop. 5-500 people.
- Our team sends out a kit with all of the materials (glass, plants, soil, moss, decorative bits..) ahead of time and then we meet on Zoom and create mini living worlds together.
- Themes can be holiday, regular Terrarium, Sand art, Autumn, Zodiac and many more
- Pricing approx \$55 plus shipping