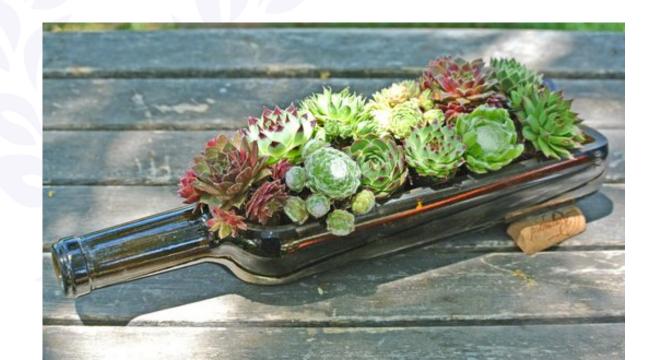

#### Succulent Wine Bottle

- Side sliced wine bottle (approx. 750 ml) filled with lush succulents and moss
- Either look is available (Hens & Chicks on left or larger and more lush on right
- Will have little rubber feet to prevent rolling
- Pricing \$65 per piece (plus shipping)