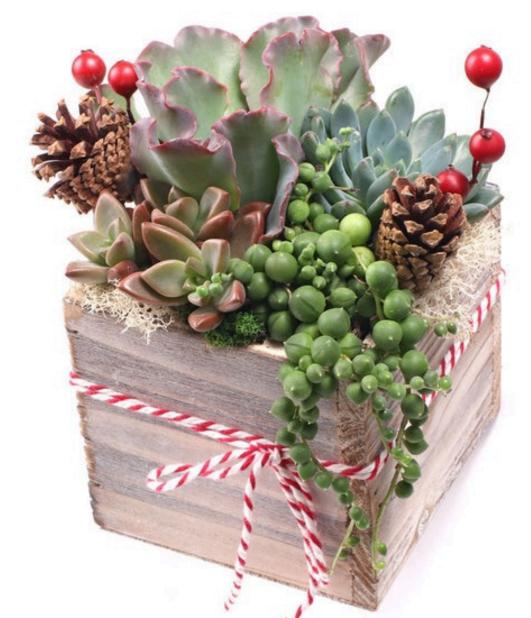

# Succulent Square

- Lush and Festive holiday succulent planting
- ◆ 4x4x4 whitewashed square vessel or different containers around 4". Lots of options available.
- Ribbon can be changed to any color
- Pricing \$45 per piece (plus shipping)