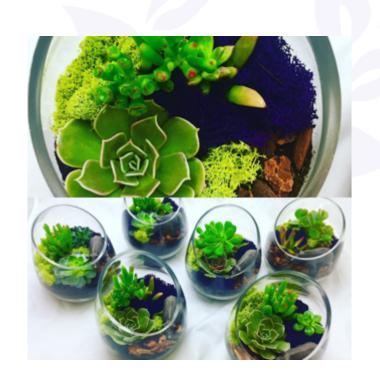

#### Classic and fun Terrariums

- Gift a Terrarium with colorful moss accents surrounding succulents or other plant in a glass vase.
- Jades symbolize abundance and luck good choice for the holidays
- ◆ Logo can be incorporated on gift box
- ◆ Depending on style pricing approx \$32 (plus shipping)