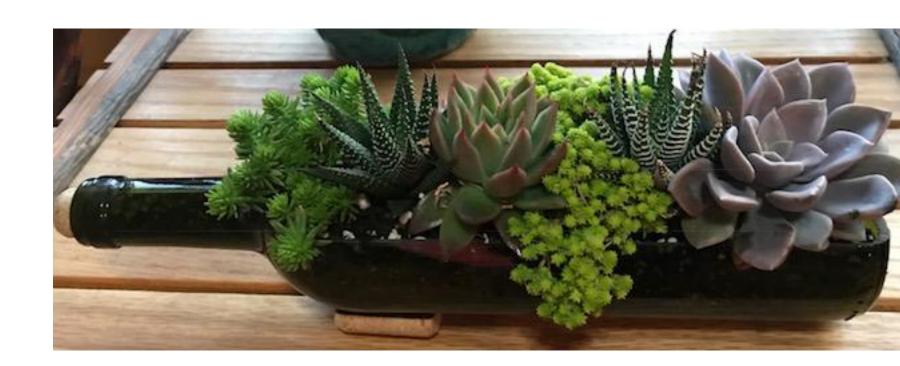

#### Succulent Wine Bottle

- Side sliced wine bottle (approx. 750 ml) filled with lush succulents and moss
- Either look is available (Hens & Chicks on left or larger and more lush on right
- Will have little rubber feet to prevent rolling
- Pricing \$65 per piece (plus shipping)