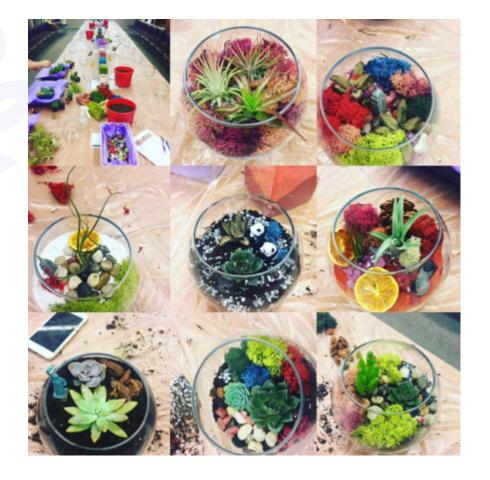

#### Classic and fun Terrariums

- Gift a Terrarium with colorful moss accents surrounding succulents or other plant in a glass vase.
- Jades symbolize abundance and luck good choice for the holidays
- ◆ Logo can be incorporated on gift box
- ◆ Depending on style pricing approx \$32 (plus shipping)

# Virtual Terrarium Workshops

- Throw a Holiday Party on Zoom and invite the team and your clients to a fun and interactive Terrarium Workshop. 5-500 people.
- Our team sends out a kit with all of the materials (glass, plants, soil, moss, decorative bits..) ahead of time and then we meet on Zoom and create mini living worlds together.
- Themes can be holiday, regular Terrarium, Sand art, Autumn, Zodiac and many more
- Pricing approx \$55 plus shipping