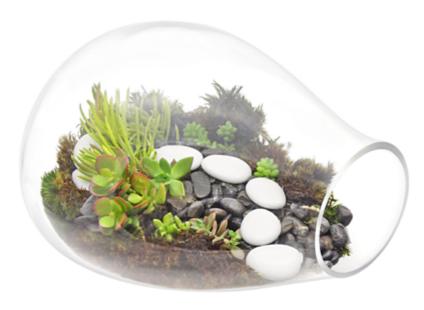

#### Classic and fun Terrariums

- Gift a Terrarium with colorful moss accents surrounding succulents or other plant in a glass vase.
- Jades symbolize abundance and luck good choice for the holidays
- ◆ Logo can be incorporated on gift box
- ◆ Depending on style pricing approx \$32 (plus shipping)