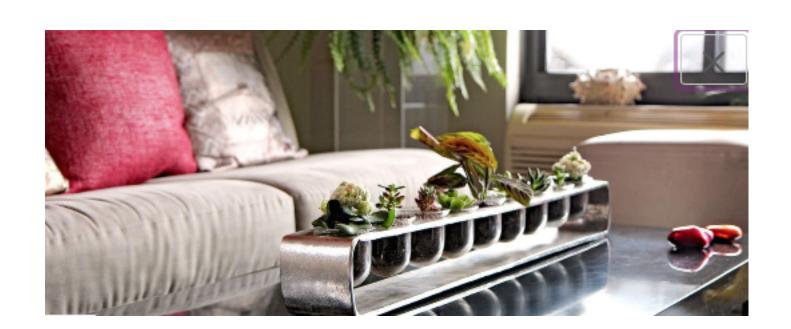

## Top Shelf Collection

- Looking to thank that special client? Send one of our exclusive pieces of living art
- ◆ Moss Wall Garden -pictured is 24" x 36" and available in smaller sizes
- Succulent Silver 9 piece (also available in 7 piece and 4 piece)
- Stone Forest Terrarium