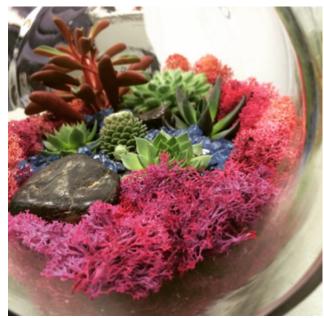

#### Classic and fun Terrariums

- Gift a Terrarium with colorful moss accents surrounding succulents or other plant in a glass vase.
- Jades symbolize abundance and luck good choice for the holidays
- ◆ Logo can be incorporated on gift box
- ◆ Depending on style pricing approx \$32 (plus shipping)