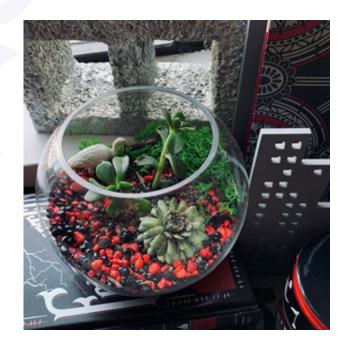

#### Classic and fun Terrariums

- Gift a Terrarium with colorful moss accents surrounding succulents or other plant in a glass vase.
- Jades symbolize abundance and luck good choice for the holidays
- ◆ Logo can be incorporated on gift box
- ◆ Depending on style pricing approx \$32 (plus shipping)