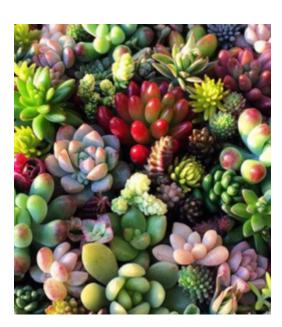

# Succulent Square

- Lush and Festive holiday succulent planting
- ◆ 4x4x4 whitewashed square vessel or different containers around 4". Lots of options available.
- Ribbon can be changed to any color
- Pricing \$45 per piece (plus shipping)