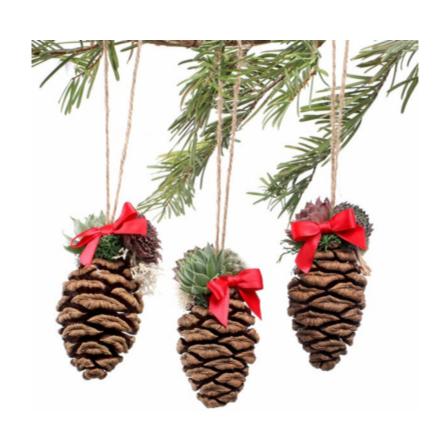

# Petite Holiday Gifts

- Send a set of 3 or just one of these festive natural gifts. After the holidays, they can be planted in soil to root and grow
- Ribbon can be changed to match your logo and packed in simple white box with your logo
- Pricing \$16 Wreath and \$12 Pinecone per finished piece (plus shipping)